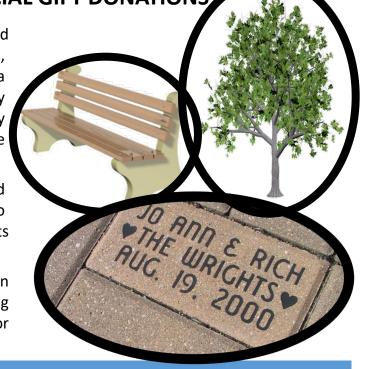

Many people who frequent the Harbor Park and other areas of town wish to make a donation to contribute to the variety of on-going improvements and beautification projects currently underway.

Donations can consist of a memorial bench with an inscribed plaque, a memorial paver around the flag pole, a memorial tree to be planted in town and/or funding for park improvements.

## For more information please contact the Wells Recreation Department at 207-646-5826

| Donation                               | Options                                                                                                                                                                                                                                                                                                                                                                                                                                                                                           |
|----------------------------------------|---------------------------------------------------------------------------------------------------------------------------------------------------------------------------------------------------------------------------------------------------------------------------------------------------------------------------------------------------------------------------------------------------------------------------------------------------------------------------------------------------|
| Memorial Bench                         | Memorial benches, are composed of synthetic wood with concrete bases. Each bench features a bronze plaque recessed into the bench featuring your inscription (limit 25 characters per line. Maximum: 3 lines). The purchase of your bench includes 10 years maintenance. The Town will maintain memorial benches but is not responsible for damage to benches caused by coastal storms. Bench locations can be requested but are not guaranteed indefinitely. <b>Bench locations are limited.</b> |
| Memorial Paver<br>NOT YET<br>AVAILABLE | Memorial pavers may be purchased featuring your inscription (limit 25 characters per line. Maximum: 3 lines) to be added around the flag pole at the Wells Harbor Community Park.                                                                                                                                                                                                                                                                                                                 |
| Plant a Tree                           | Trees are placed on areas maintained by the Town of Wells, including public land, parks, roadsides or public areas such as the library/town hall, so that the Town of Wells may preserve the rights to maintain the memorial tree throughout its life.                                                                                                                                                                                                                                            |
|                                        | A variety of tree species are available to choose from; Wells Parks & Recreation reserves the right to make the final tree selection considering factors like the desired location and future maintenance, but will work with the interested parties in the tree selection process. The price for a memorial tree and installation varies based on tree species selected. Species and prices may vary based on market value and availability.                                                     |
|                                        | GPS coordinates will be catalogued to map the location for each memorial tree planted. This catalogue will be available at www.wellsrec.org. Also included with your donation is a brass leaf on the memorial plaque at Wells Harbor Community Park that will feature the your name and the coordinates to locate your designated tree.                                                                                                                                                           |
| Park Donation                          | Specify amount.                                                                                                                                                                                                                                                                                                                                                                                                                                                                                   |